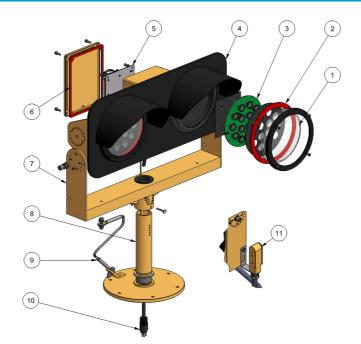

## **LETG - RENEWAL SPARE PARTS**

| Nr. | DESCRIPTION                                      | CODE     | Nr. DESCRIPTION C | ODE |
|-----|--------------------------------------------------|----------|-------------------|-----|
| 1   | Clear glass lens                                 | 810.3079 |                   |     |
| 2   | Glass gasket                                     | 325.1006 |                   |     |
| 3   | LED module                                       | 150.4209 |                   |     |
| 5   | Control card w/o monitoring for series circuit   | 155.0219 |                   |     |
| 5   | Control card w/ monitoring for series circuit    | 155.0220 |                   |     |
| 5   | Control card w/o monitoring for parallel circuit | 155.0221 |                   |     |
| 5   | Control card w/ monitoring for parallel circuit  | 155.0222 |                   |     |
| 6   | Box gasket                                       | 325.1005 |                   |     |
| 8   | Breakable coupling                               | 001.2014 |                   |     |
| 10  | Cable lead with plug L-823                       | 323.2360 |                   |     |
| 10  | Cable assembly with plug for monitoring          | 156.8005 |                   |     |
| 11  | Photocell w/ support                             | 155.0223 |                   |     |