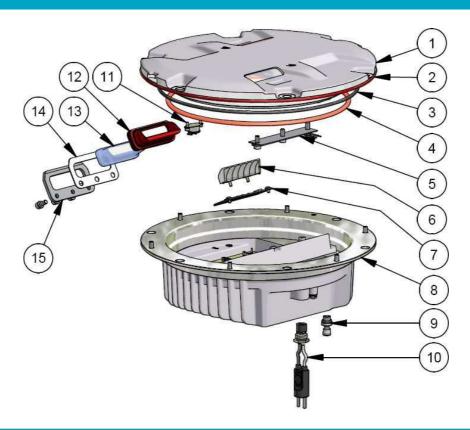

## **LITS - RENEWAL SPARE PARTS**

| Nr. | DESCRIPTION                                                         | CODE     | Nr. DESCRIPTION | CODE |
|-----|---------------------------------------------------------------------|----------|-----------------|------|
| 1   | Unidirectional dome with prism and gasket                           | 152.7257 |                 |      |
| 1   | Unidirectional dome with prism and gasket with arctic kit           | 152.7258 |                 |      |
| 2   | O-Ring for dome (external)                                          | 758.2016 |                 |      |
| 3   | O-Ring for dome (internal)                                          | 758.2150 |                 |      |
| 4   | O-Ring for lower cover                                              | 758.2140 |                 |      |
| 5   | Arctic kit with one heater and screws, for 12" fixture              | 152.5525 |                 |      |
| 6   | Reflector with screws                                               | 152.7259 |                 |      |
| 7   | LED module (RED)                                                    | 150.4044 |                 |      |
| 8   | Lower cover with monitoring                                         | 151.0009 |                 |      |
| 8   | Lower cover w/out monitoring                                        | 151.0035 |                 |      |
| 9   | Pressure valve                                                      | 786.7047 |                 |      |
| 10  | FAA L-823 plug with gland nut and gasket                            | 152.6147 |                 |      |
| 11  | Arctic kit thermostat with screws, cables and faston                | 152.5500 |                 |      |
| 12  | Prism gasket                                                        | 325.0445 |                 |      |
| 13  | Prism                                                               | 318.1355 |                 |      |
| 14  | Prism holder gasket                                                 | 325.0450 |                 |      |
| 15  | Mounting plate                                                      | 341.1250 |                 |      |
|     | O-Ring for base, 12" dia                                            | 325.2000 |                 |      |
|     | Cable lead with receptacle L-823 for shallow base                   | 011.3020 |                 |      |
|     | Lower anaerobic adhesive, 50 cc                                     | 712.0025 |                 |      |
|     | Grease for O-Ring, 400 gr                                           | 752.1014 |                 |      |
|     | Hardware kit for adaptor ring fastening to shallow base, 12" dia $$ | 152.8065 |                 |      |