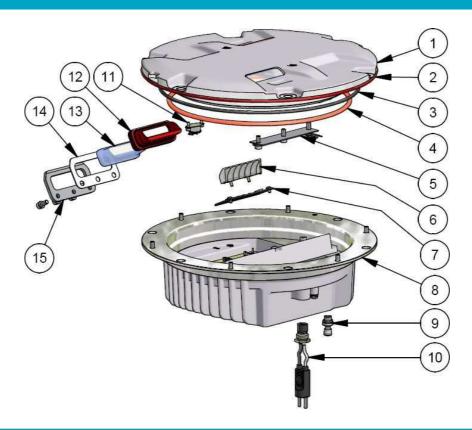

## **LIRZ - RENEWAL SPARE PARTS**

| Nr. | DESCRIPTION                                                      | CODE     | Nr. DESCRIPTION | CODE |
|-----|------------------------------------------------------------------|----------|-----------------|------|
| 1   | Unidirectional dome with prism and gasket                        | 152.7257 |                 |      |
| 1   | Unidirectional dome with prism and gasket with arctic kit        | 152.7258 |                 |      |
| 2   | O-Ring for dome (external)                                       | 758.2016 |                 |      |
| 3   | O-Ring for dome (internal)                                       | 758.2150 |                 |      |
| 4   | O-Ring for lower cover                                           | 758.2140 |                 |      |
| 5   | Arctic kit with one heater and screws, for 12" fixture           | 152.5525 |                 |      |
| 6   | Reflector with screws                                            | 152.7259 |                 |      |
| 7   | LED module (WHITE)                                               | 150.3980 |                 |      |
| 8   | Lower cover with monitoring                                      | 151.0009 |                 |      |
| 8   | Lower cover w/out monitoring                                     | 151.0035 |                 |      |
| 9   | Pressure valve                                                   | 786.7047 |                 |      |
| 10  | FAA L-823 plug with gland nut and gasket                         | 152.6147 |                 |      |
| 11  | Arctic kit thermostat with screws, cables and faston             | 152.5500 |                 |      |
| 12  | Prism gasket                                                     | 325.0445 |                 |      |
| 13  | Prism                                                            | 318.1311 |                 |      |
| 14  | Prism holder gasket                                              | 325.0450 |                 |      |
| 15  | Mounting plate                                                   | 341.1250 |                 |      |
|     | O-Ring for base, 12" dia                                         | 325.2000 |                 |      |
|     | Cable lead with receptacle L-823 for shallow base                | 011.3020 |                 |      |
|     | Lower anaerobic adhesive, 50 cc                                  | 712.0025 |                 |      |
|     | Grease for O-Ring, 400 gr                                        | 752.1014 |                 |      |
|     | Hardware kit for adaptor ring fastening to shallow base, 12" dia | 152.8065 |                 |      |